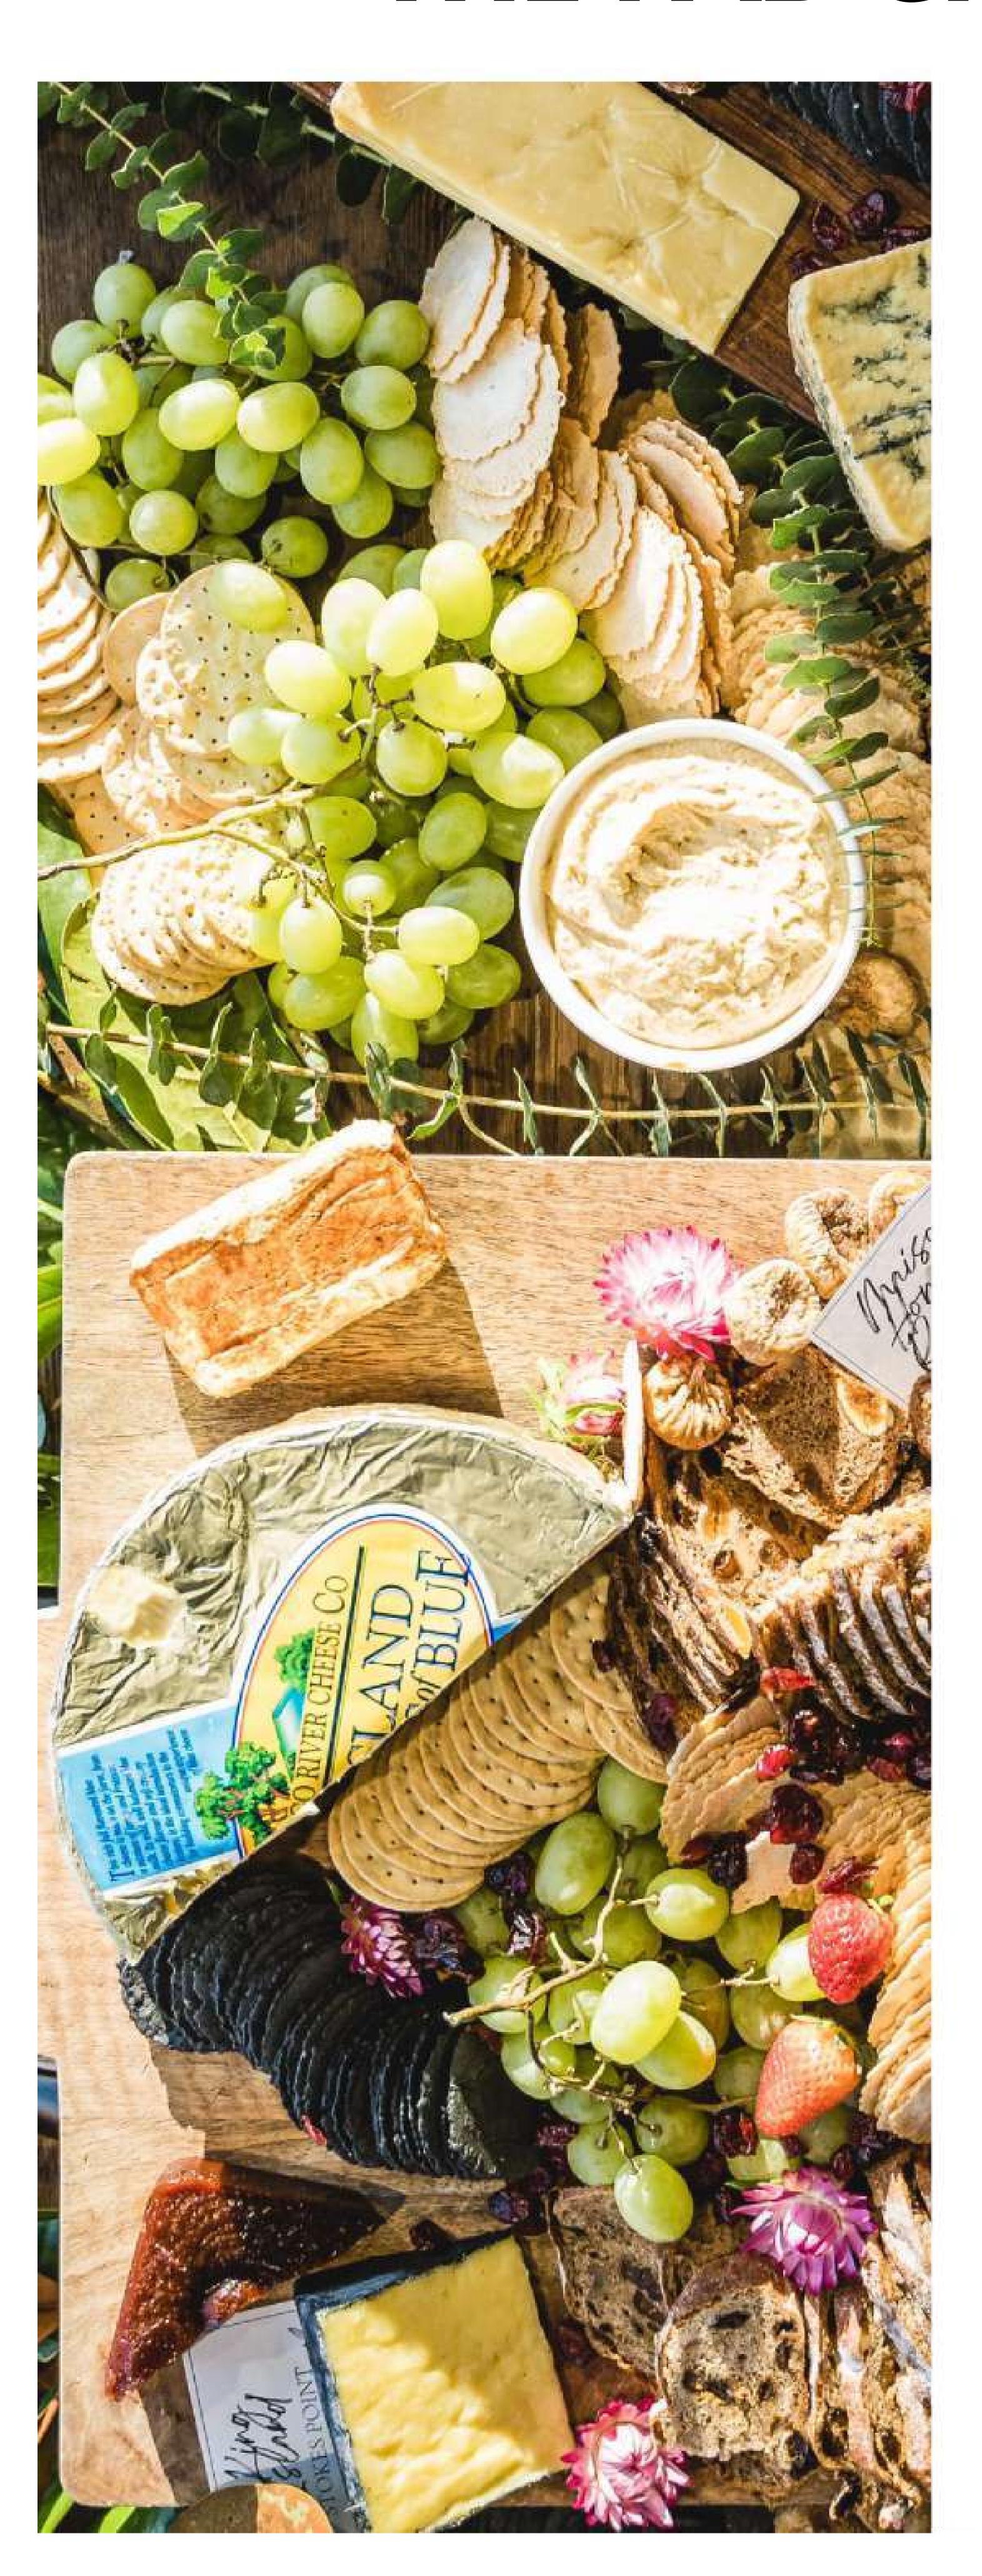

# THE FAB CHEESE BOARD

Fancy a cheese-only board? We have you covered. Our board has something for all cheese lovers with a great range of local and international cheeses.

Displayed and styled on wooden board with greenery for enjoyment.

### Includes:

- Various mixed local and imported premium cheeses of hard, blue, soft and wash rind.
- Quiche
- Dried fruits
- Lavosh
- Grilled bread

## **PRICES**

Mini (20 pax) \$500 2M (50-80 pax) \$1450