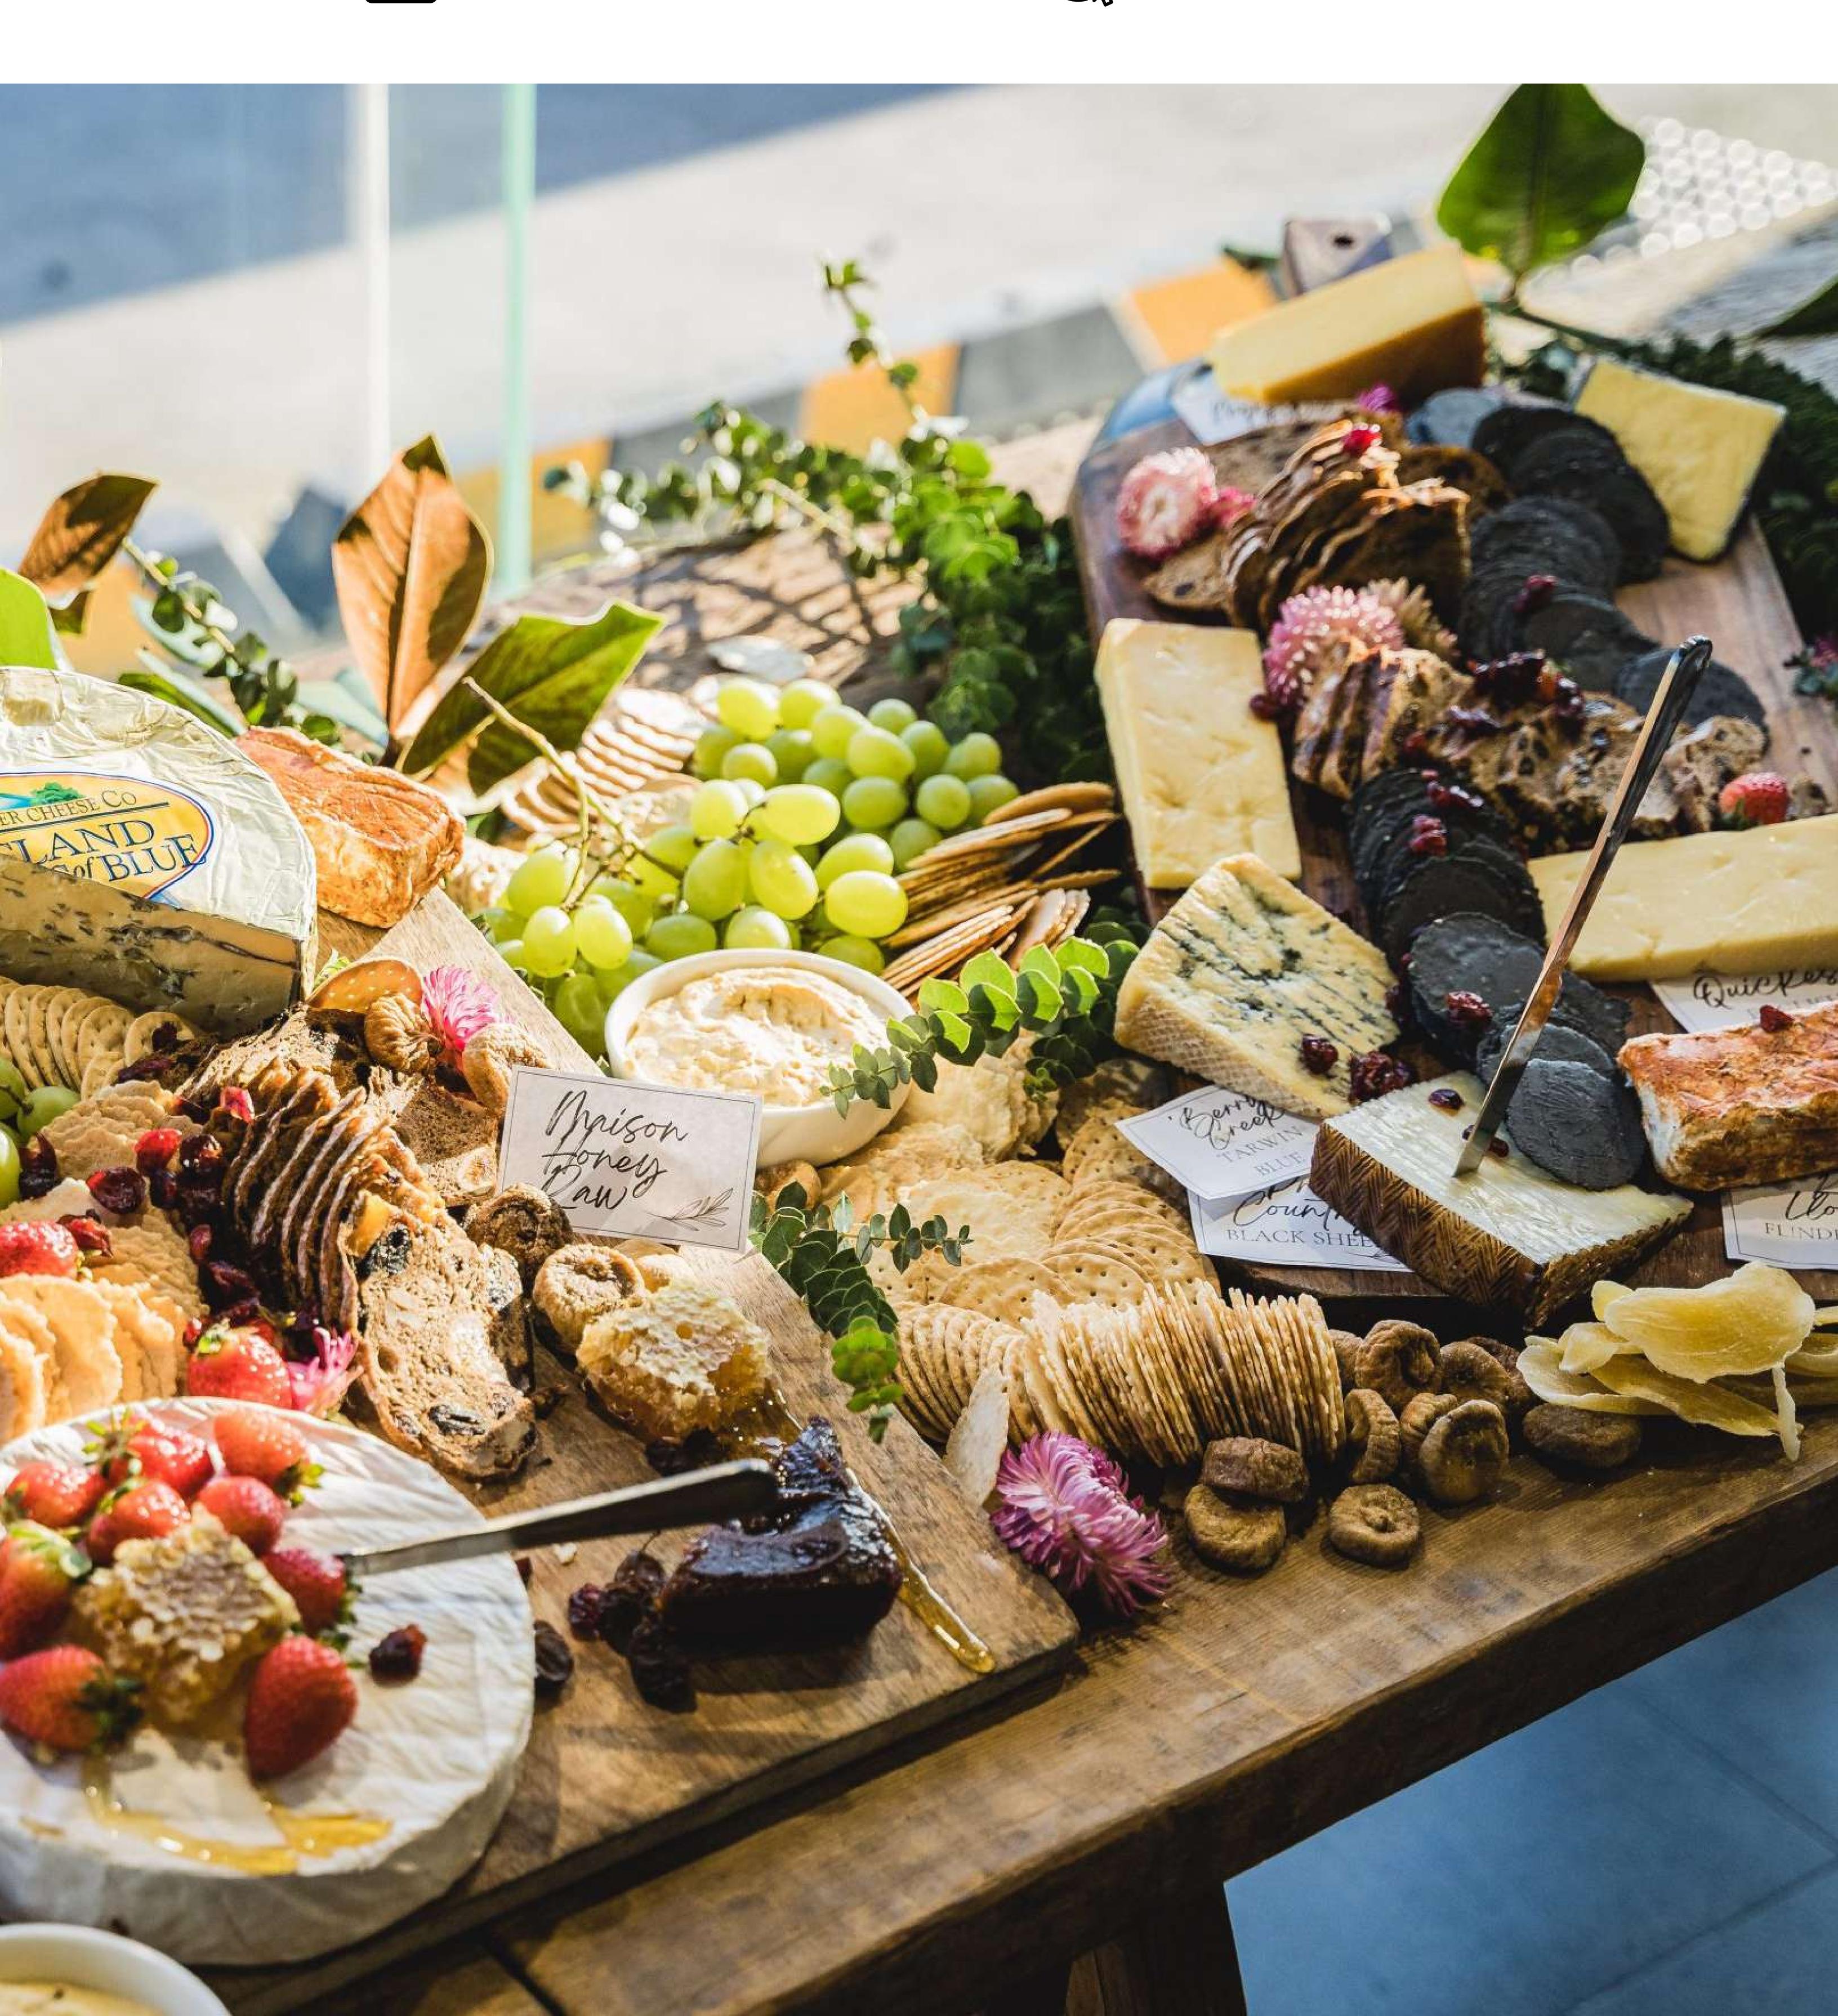

# THE FAB CHEESE BOARD

Fancy a cheese-only board? We have you covered. Our board has something for all cheese lovers with a great range of local and international cheeses.

Displayed and styled on wooden board with greenery for enjoyment.

### Includes:

- Various mixed local and imported premium cheeses of hard, blue, soft and wash rind.
- Quiche
- Dried fruits
- Lavosh
- Grilled bread