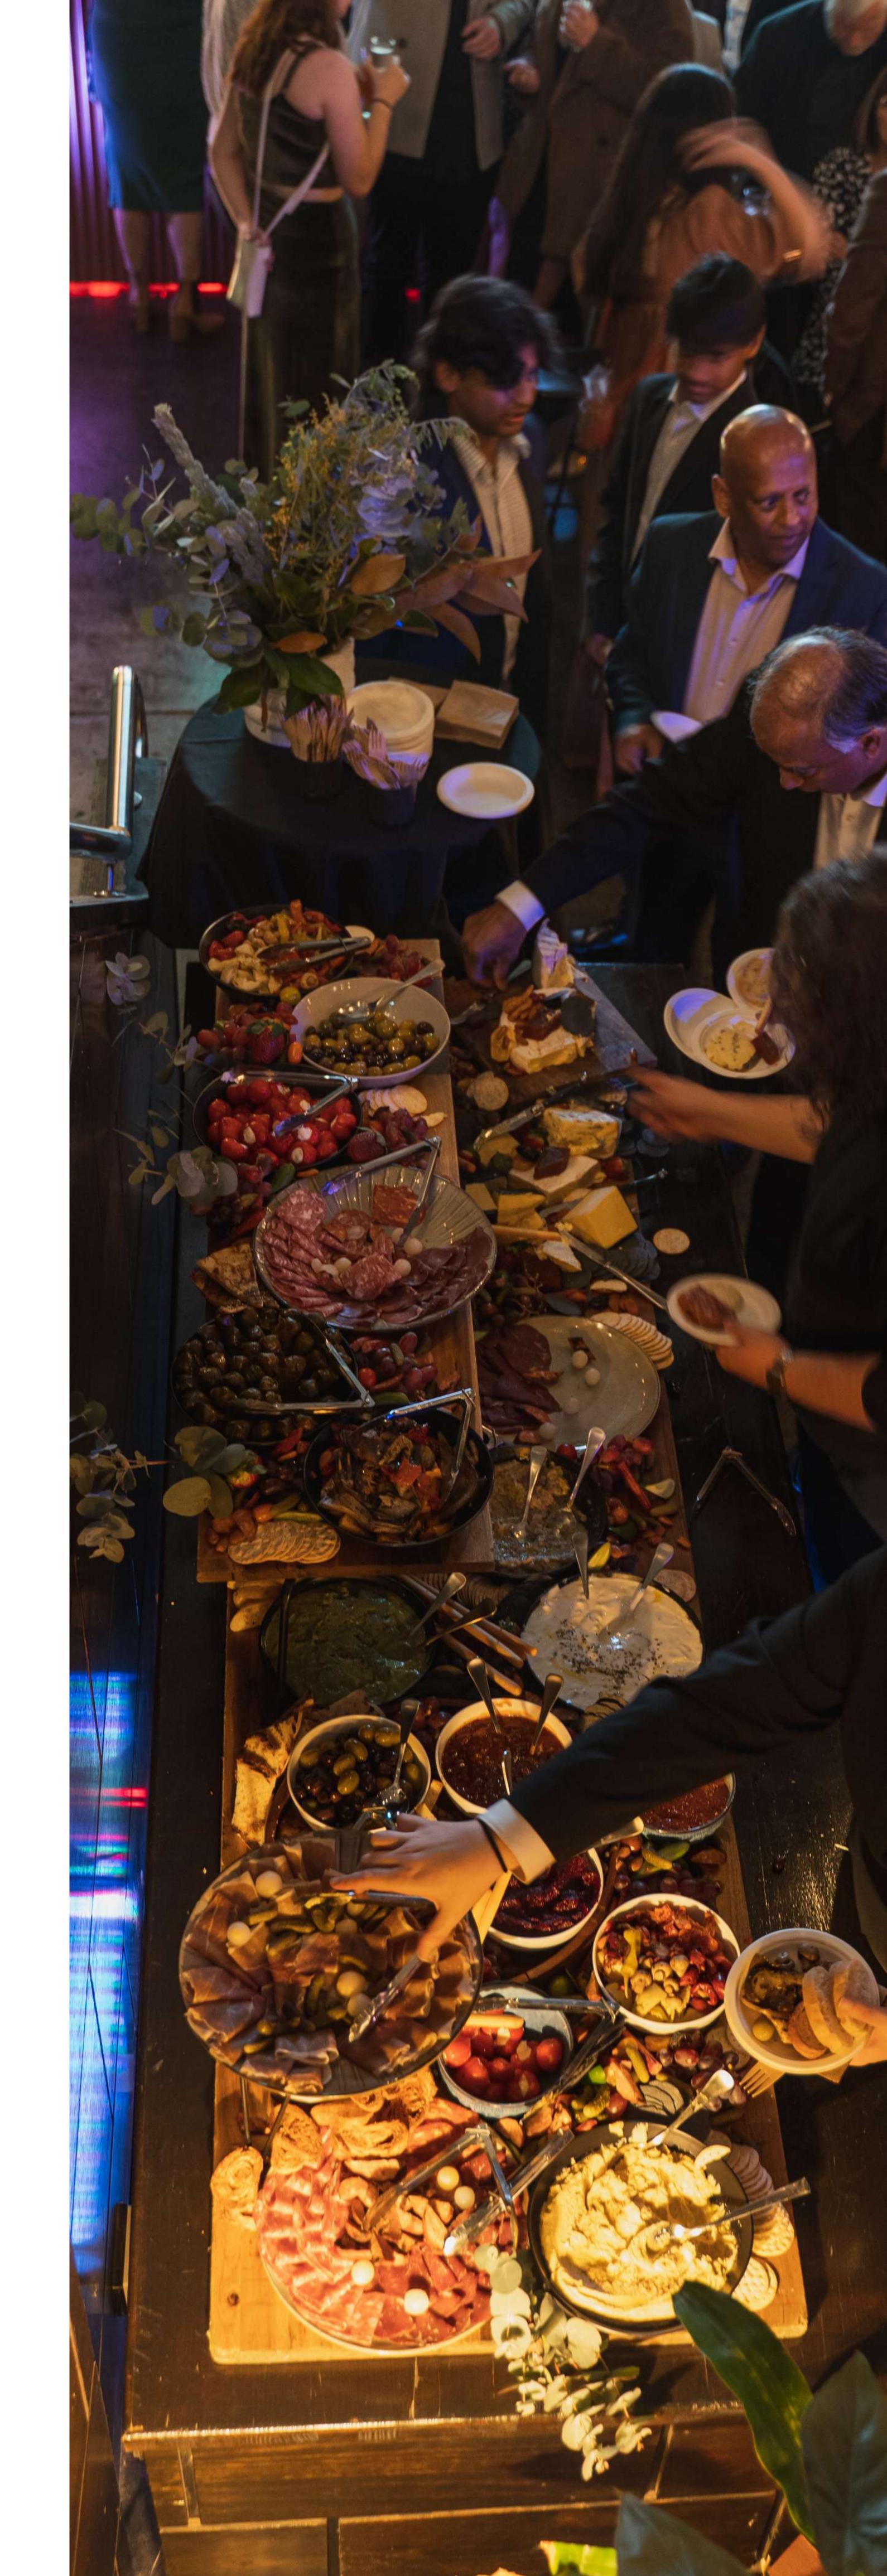

### ANTIPASTO GRAZING BOARD

The antipasto board is the perfect way to start any function, from a corporate networking event to a wedding.

An assortment of premium meats and cheeses with all the dips and extras included.