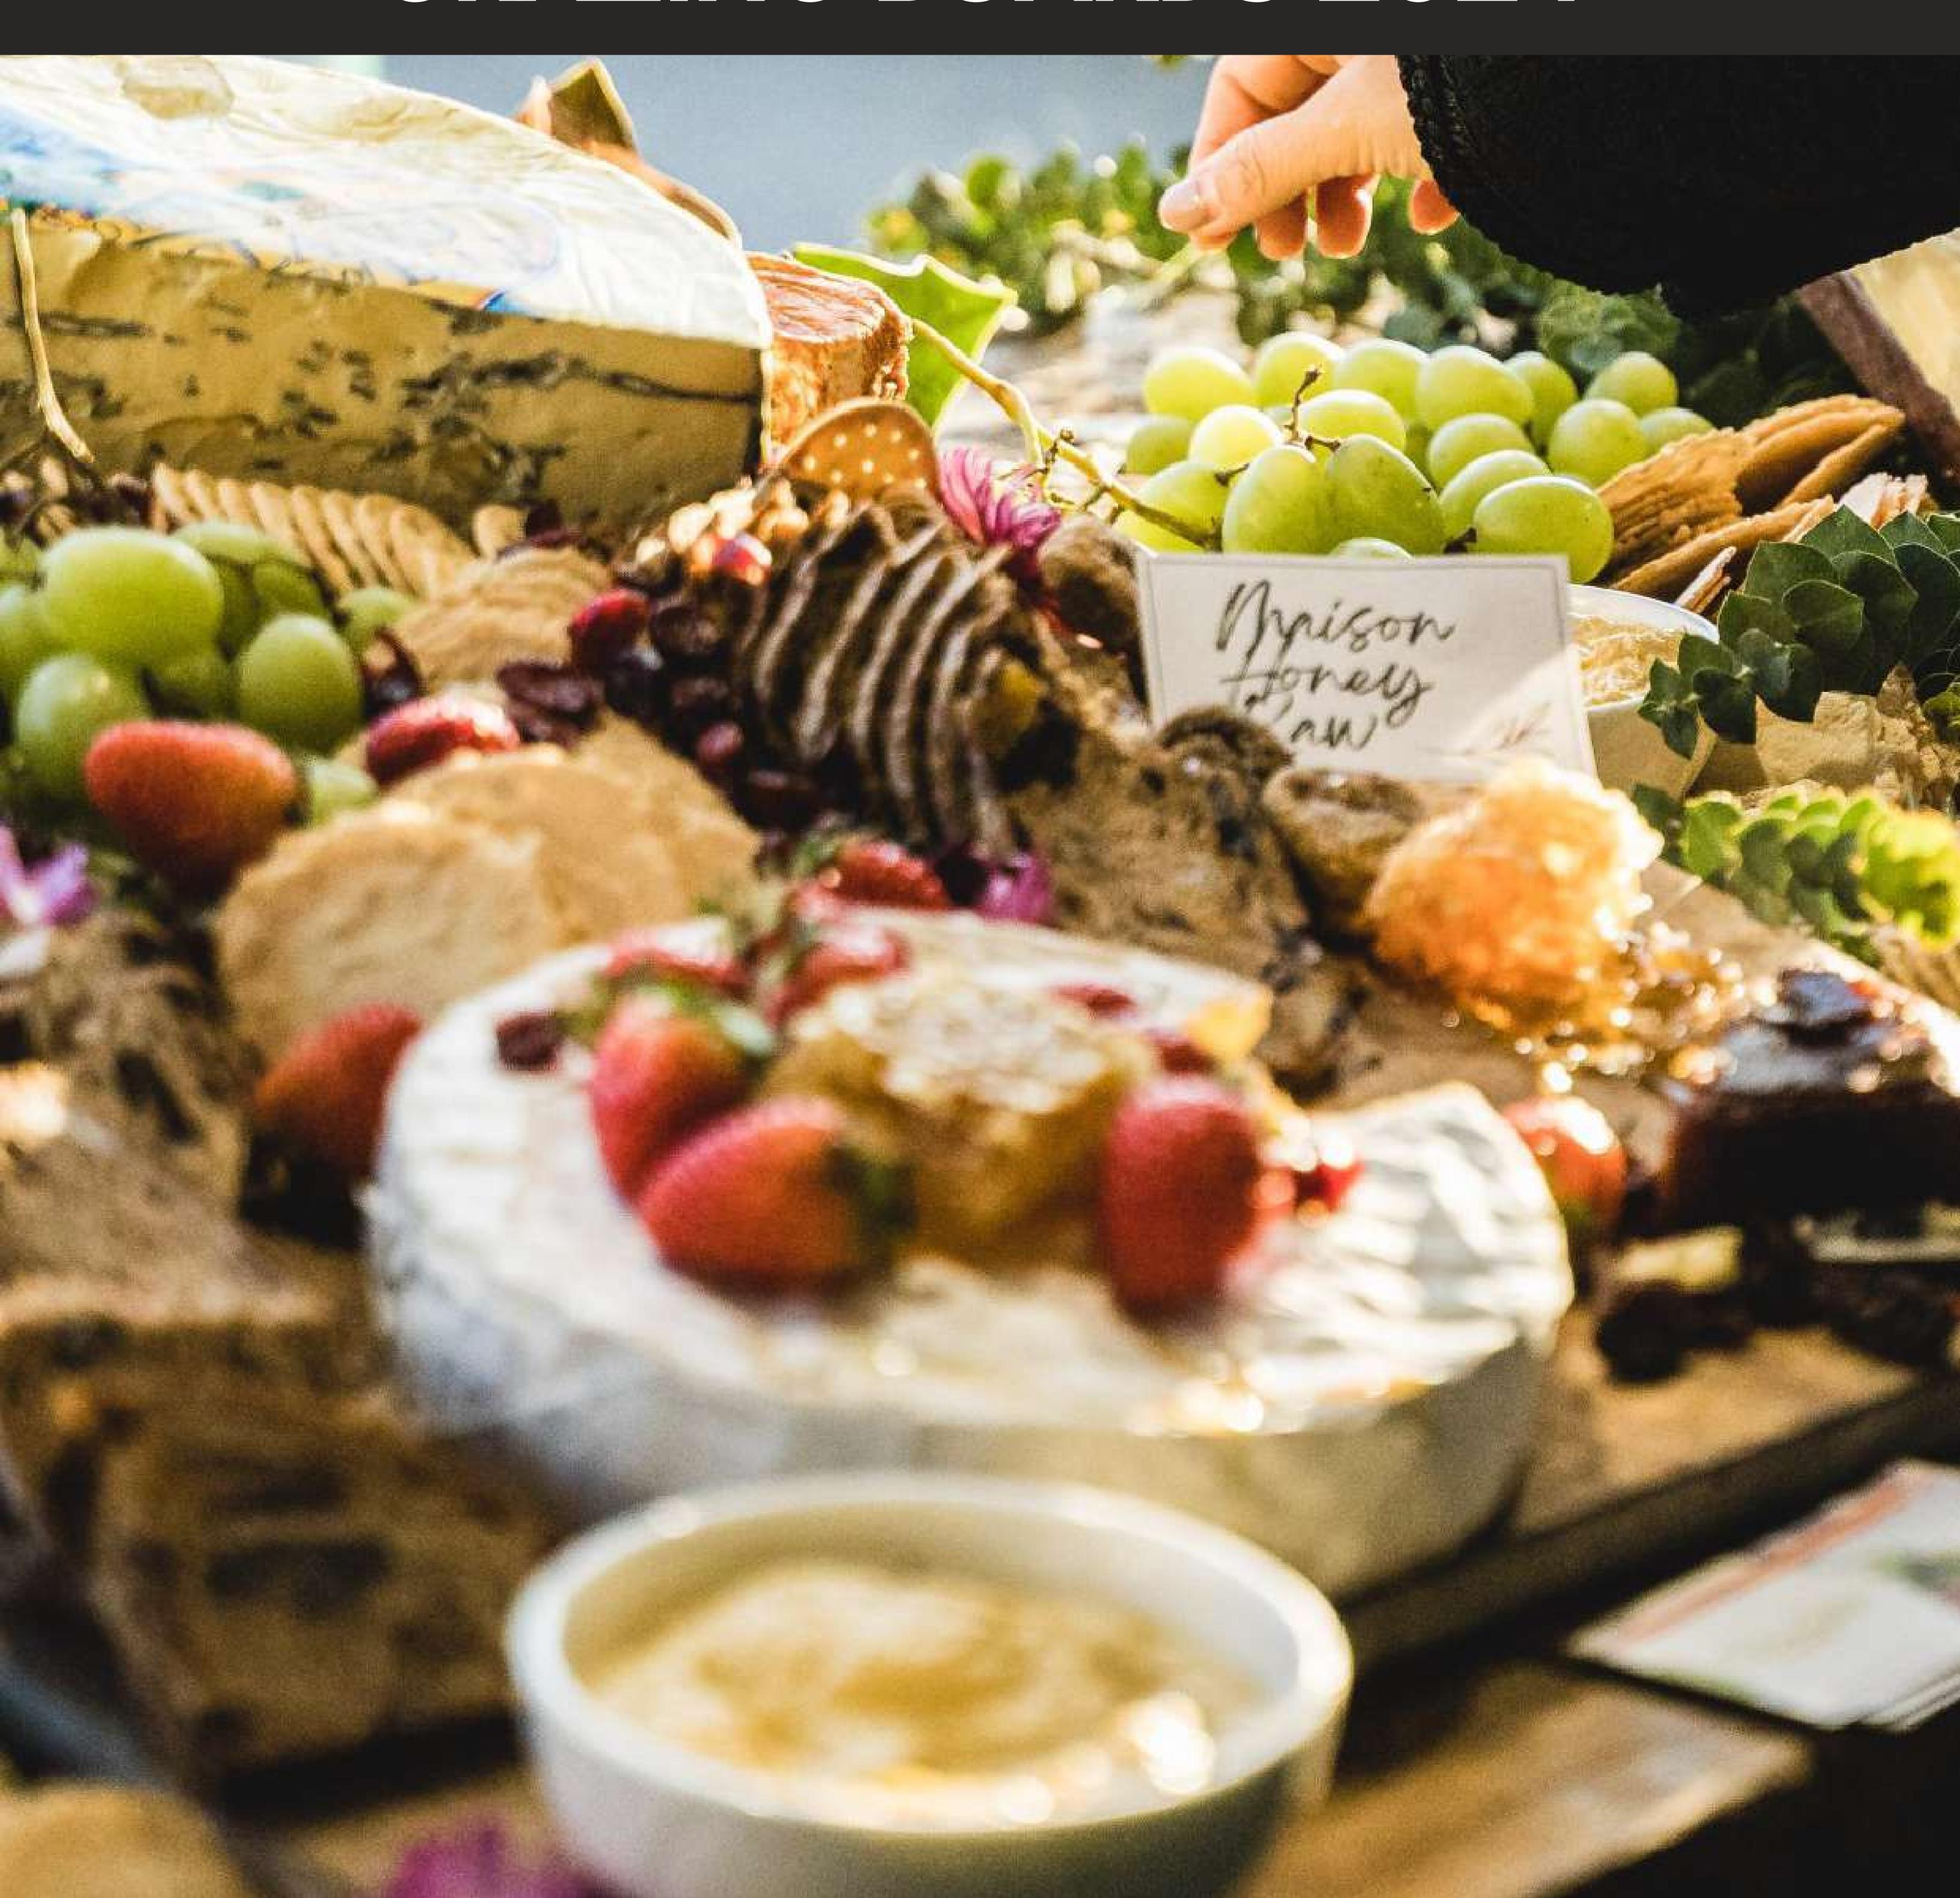

# GRAZING BOARDS 2024

### ANTIPASTO GRAZING BOARD

The antipasto board is the perfect way to start any function, from a corporate networking event to a wedding.

An assortment of premium meats and cheeses with all the dips and extras included.

## A variety of fruits below:

- Watermelon
- Pineapple
- Cantaloupe
- Honeydew
- Grapes
- Strawberries
- Kiwi
- Seasonal berries
- Whole fruit

Garnished with various edible flowers.

Styled with wooden boards, risers and rustic props.

# THE FAB CHEESE BOARD

Fancy a cheese-only board? We have you covered. Our board has something for all cheese lovers with a great range of local and international cheeses.

Displayed and styled on wooden board with greenery for enjoyment.

### Includes:

- Various mixed local and imported premium cheeses of hard, blue, soft and wash rind.
- Quiche
- Dried fruits
- Lavosh
- Grilled bread