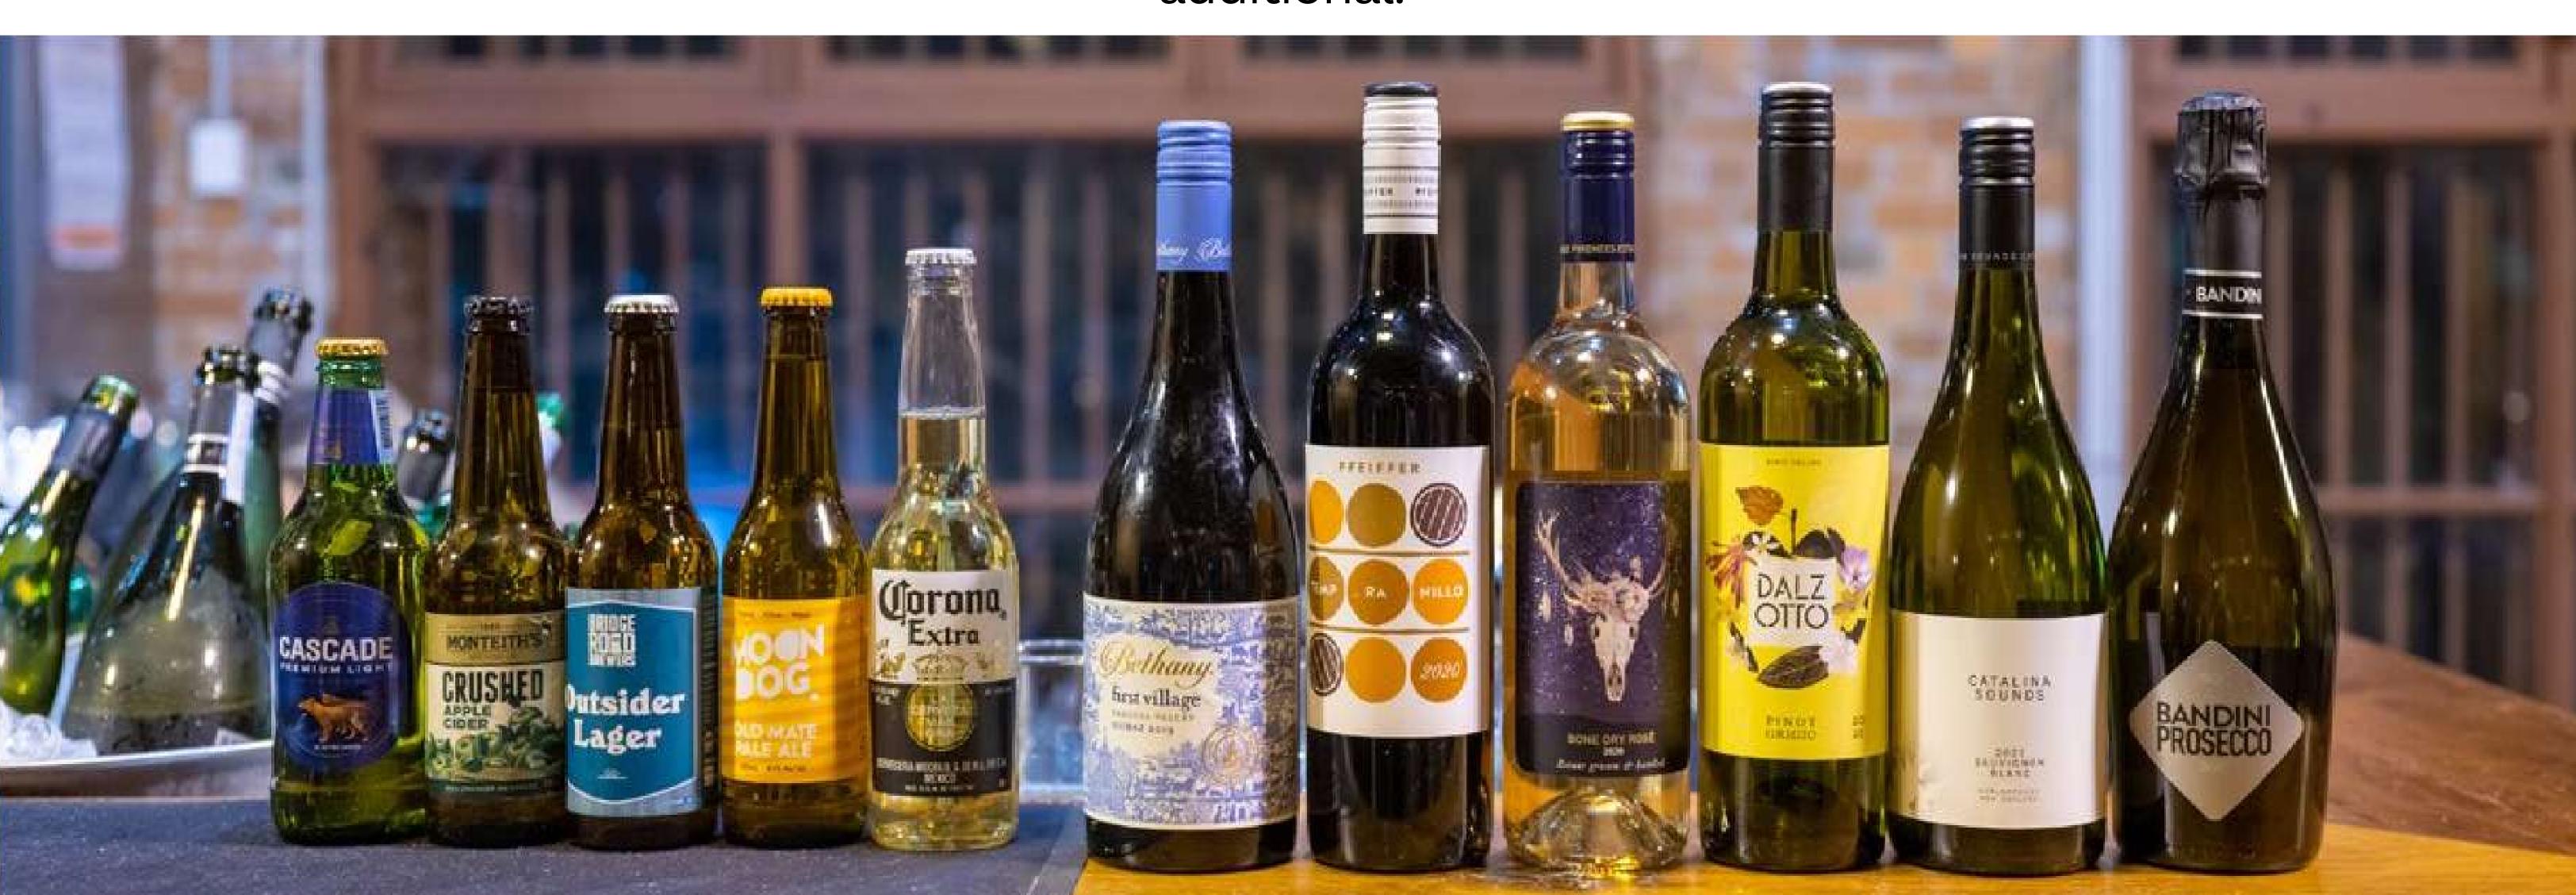

#### Beer:

- Mountain Goat Pale Ale
- Corona
- Cascade Light
- Heaps Normal non-alcoholic larger

#### Cider:

**Bulmers Original** 

#### Sparkling:

Bandini Prosecco

#### Rose:

Blue Pyrenees Bone Dry Rose

#### White Wine:

- Dal Zotto Pinot Grigio
- Catalina Sounds Sauvignon Blanc

#### **Red Wine:**

- Bethany Wines Shiraz
- Pfeiffer Tempranillo

#### **Soft Drinks:**

- Soft drinks including coke, sprite, etc.
- Sparkling water

Package includes all bar equipment, glassware, drinks tubs, ice buckets and ice. Bartender is additional.