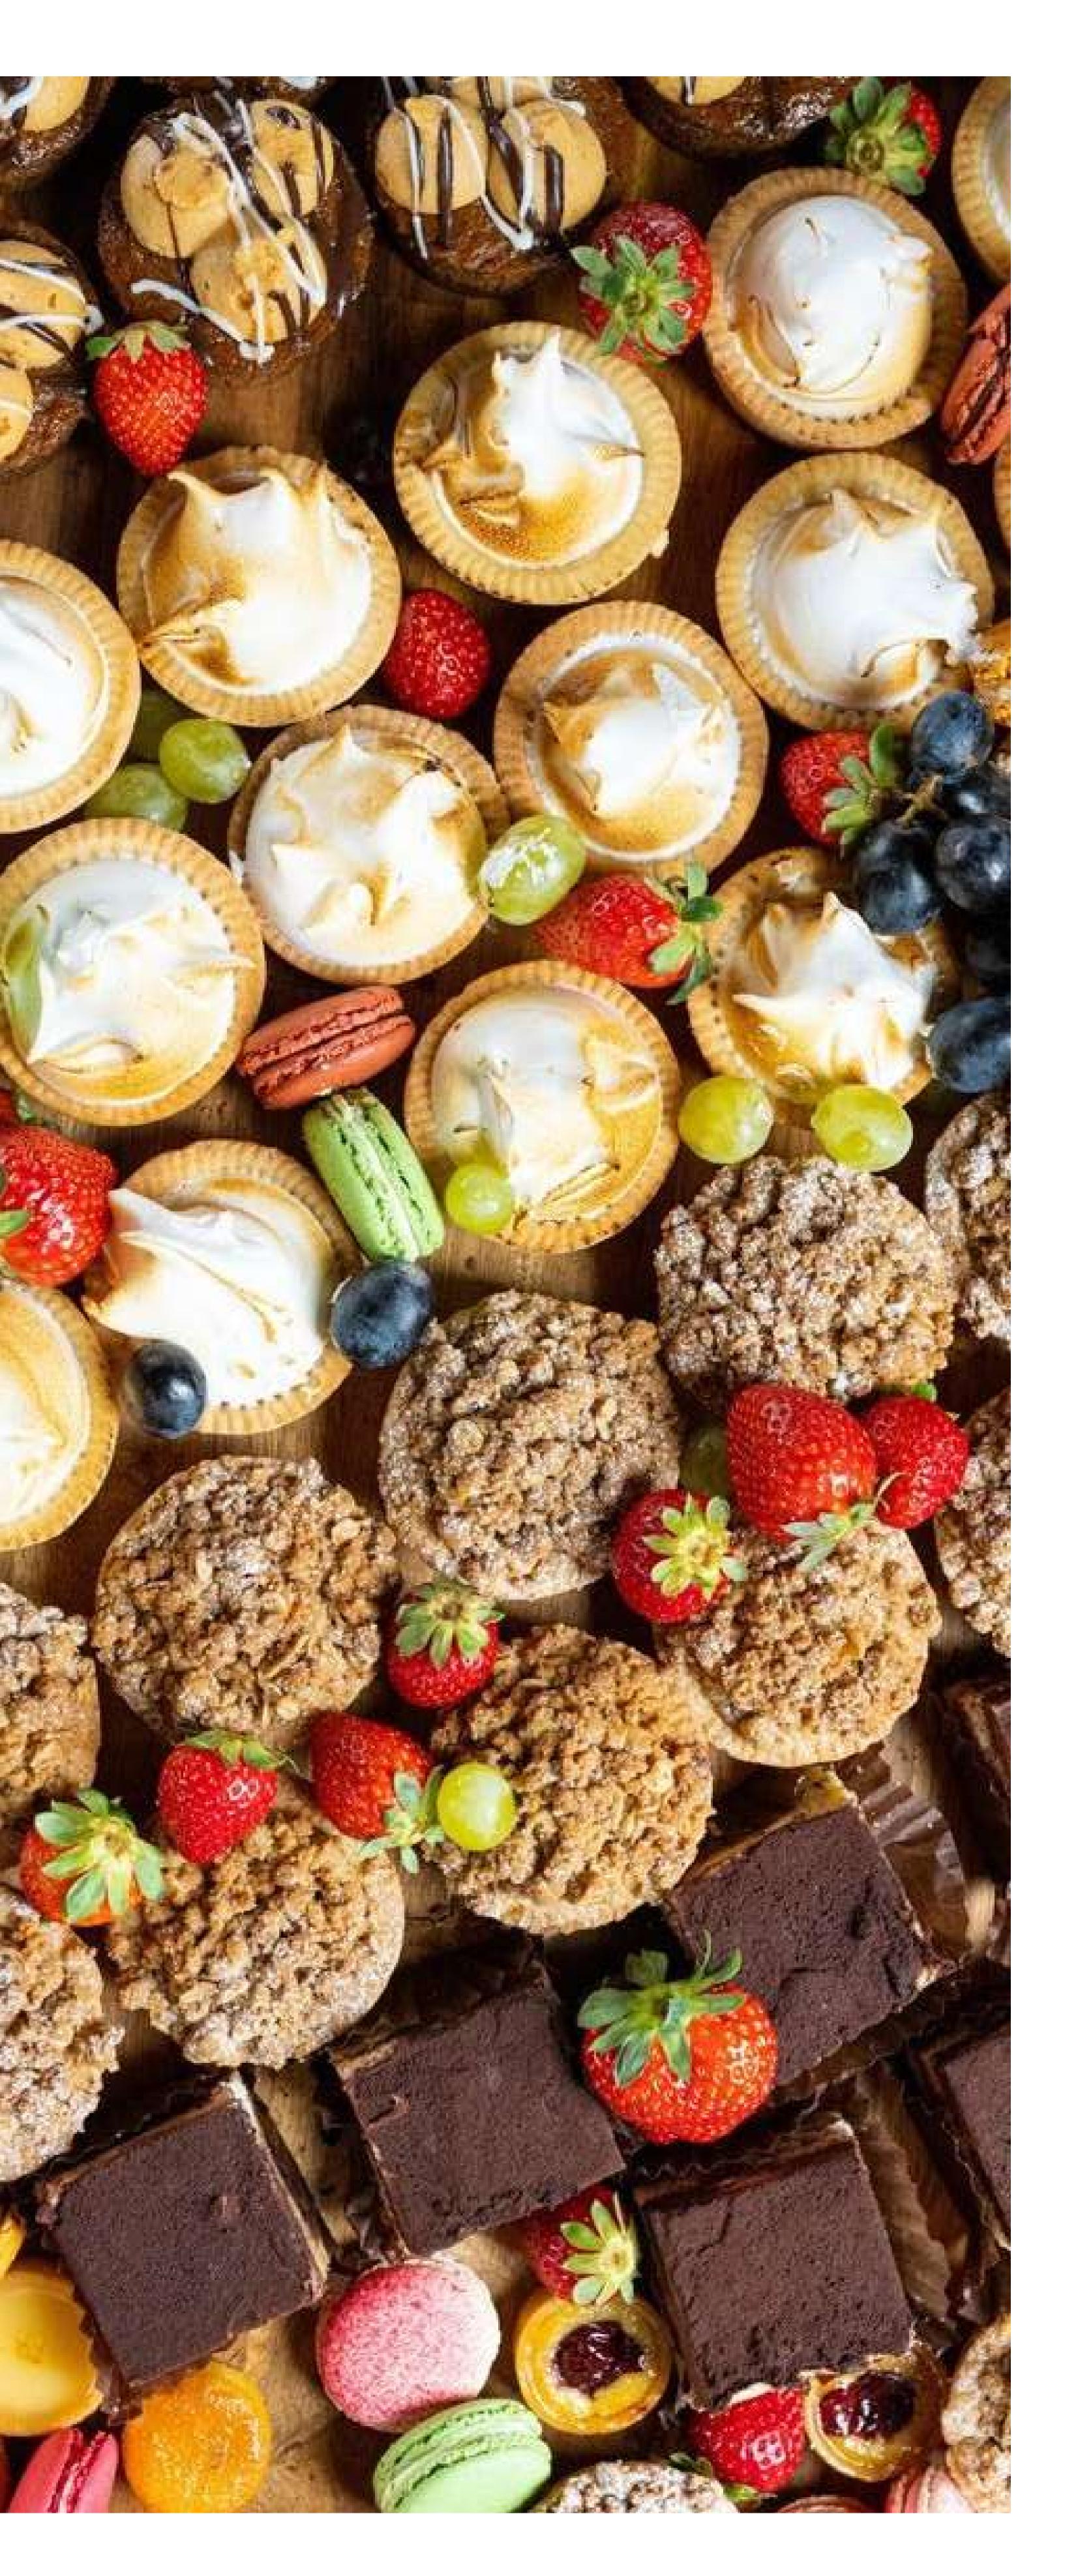

# THE FAB DESSERT BOARD

The dessert grazing board is a great way to wow your guests and the perfect sweet way to finish off the meal!

A variety of our mini desserts styled on a wooden board garnishes with fresh fruit and extra mini sweets macarons and chocolates.