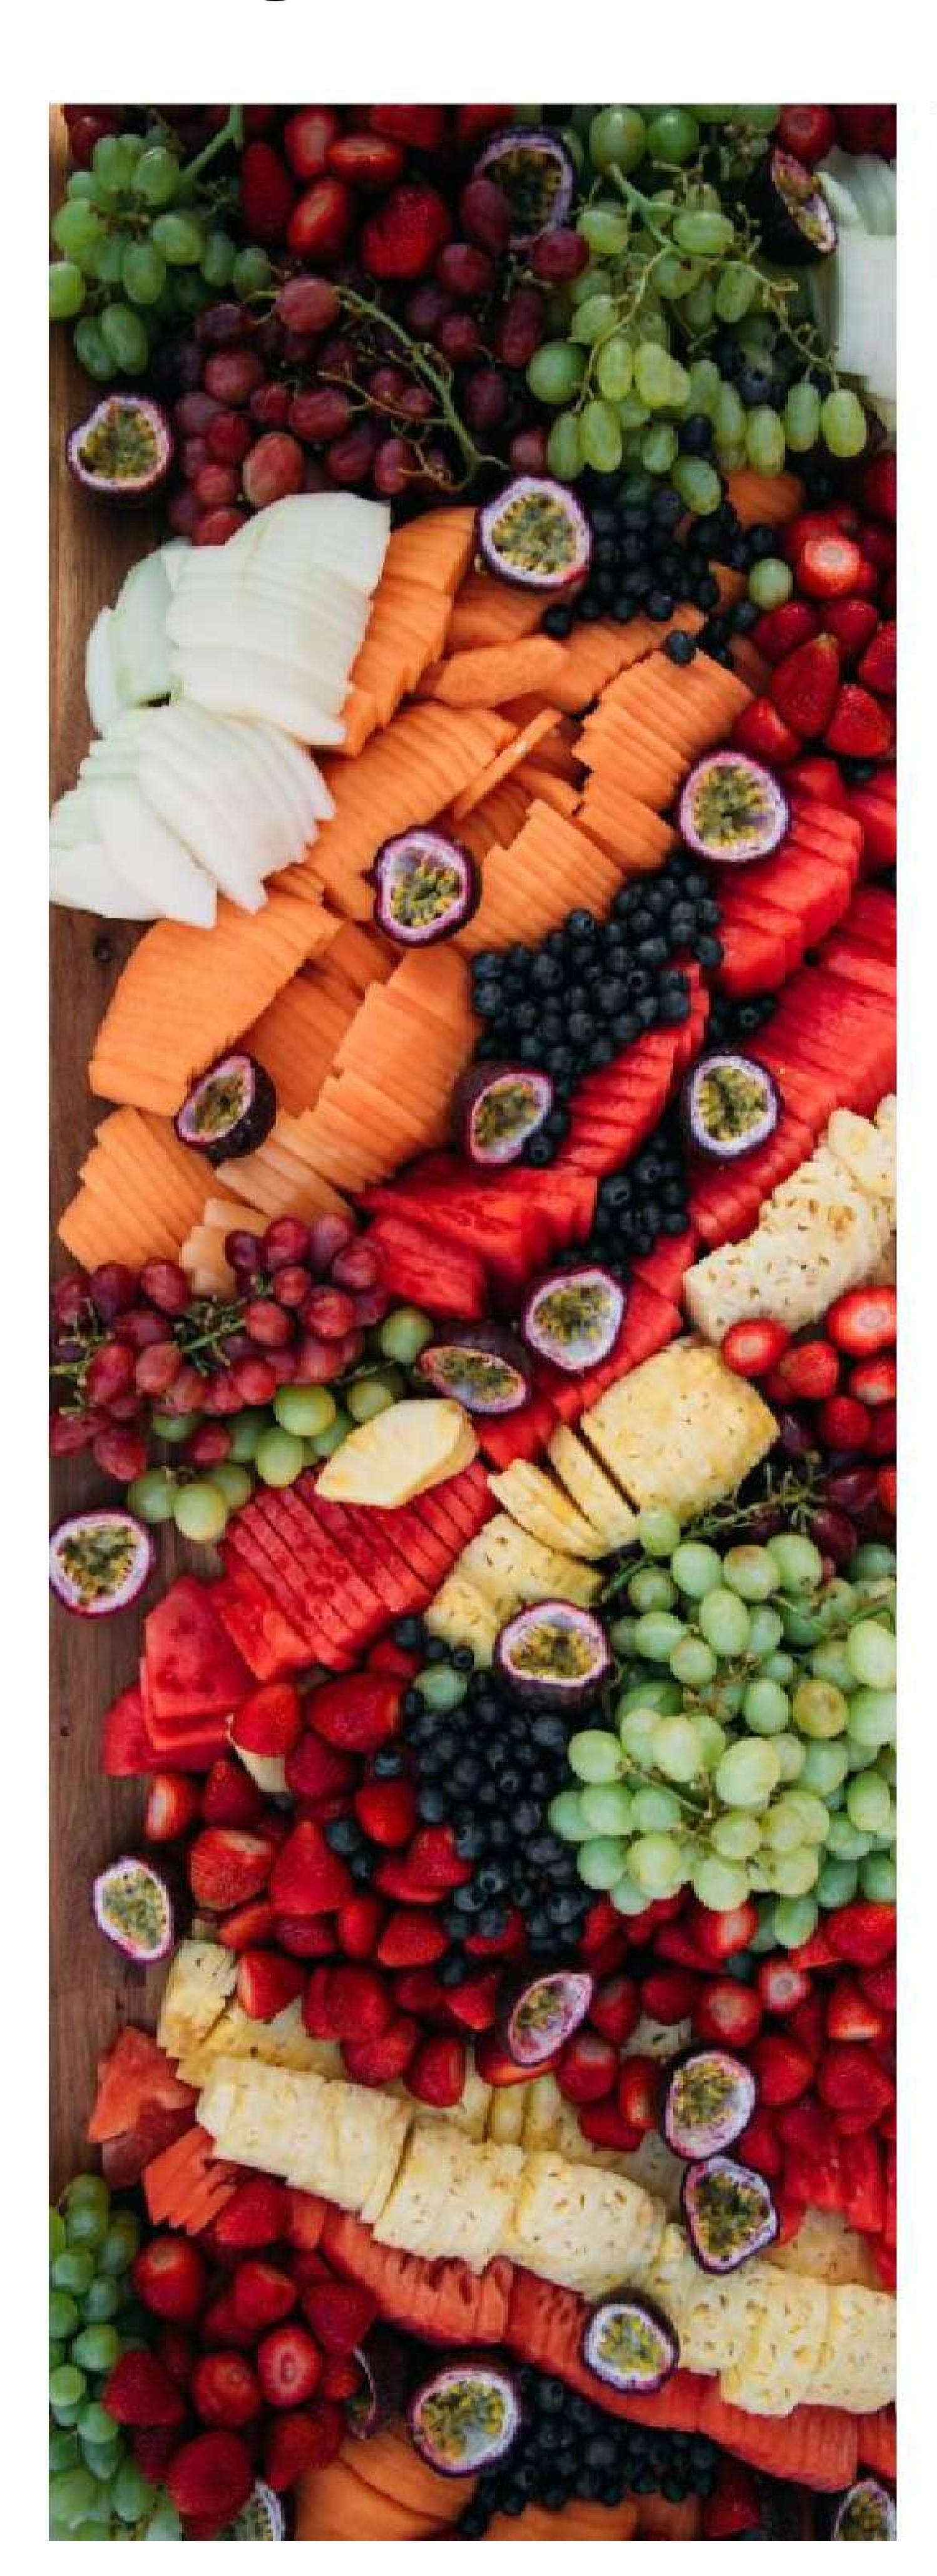

# THE FAB FRUIT BOARD

This fruit grazing board is a perfect accompaniment to other items during any event!

It is a real showstopper and will wow your guests. The fruit is all freshly and seasonally sourced and styled by our chef.

## A variety of fruits below:

- Watermelon
- Pineapple
- Cantaloupe
- Honeydew
- Grapes
- Strawberries
- Kiwi
- Seasonal berries
- Whole fruit

Garnished with various edible flowers.

Styled with wooden boards, risers and rustic props.

## **PRICES**

Mini (40-50 pax) \$350 2M (80-100 pax) \$1000 3M (100+pax) \$1500