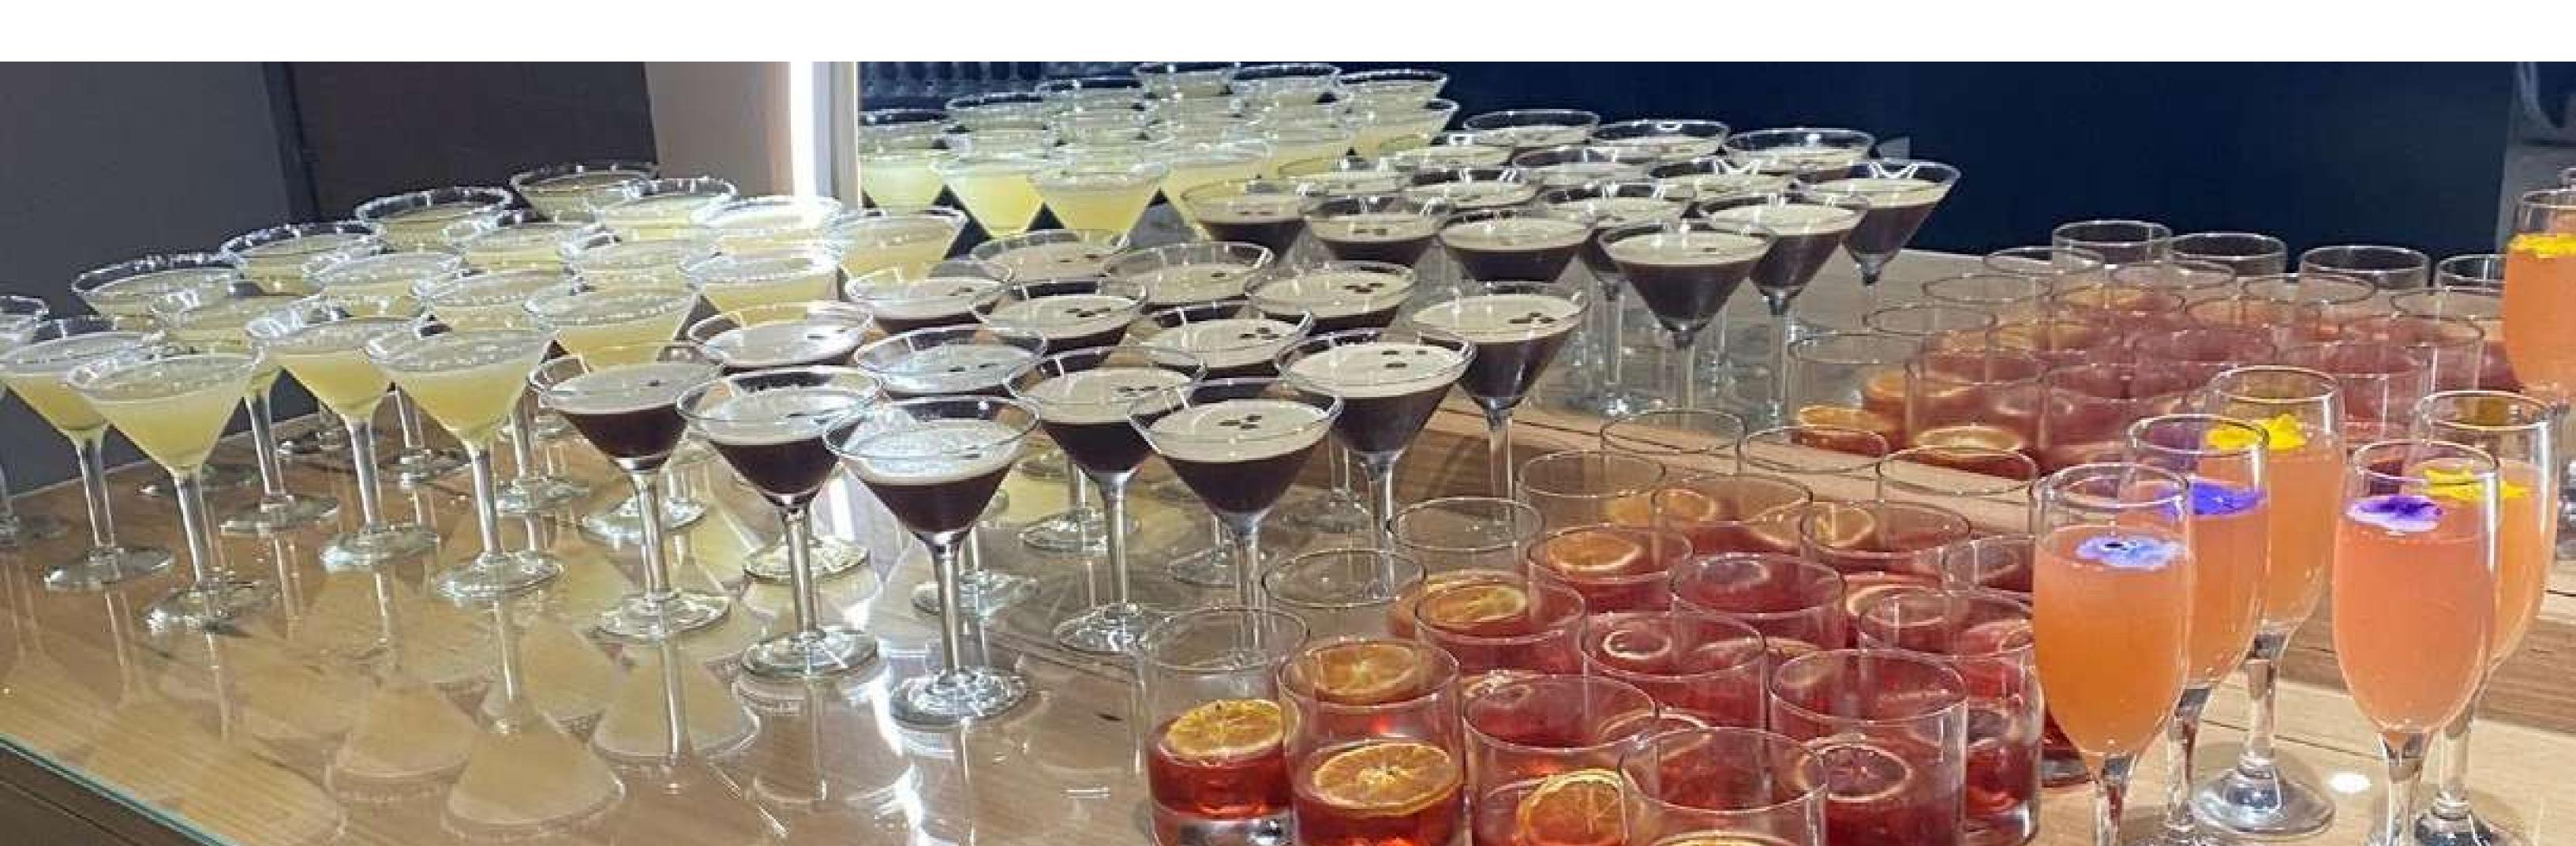

#### Cocktails:

| <ul> <li>Espresso Martini</li> </ul>       | ************ | \$14.50 per cocktail |
|--------------------------------------------|--------------|----------------------|
| <ul> <li>Passionfruit Caprioska</li> </ul> | ***********  | \$14.50 per cocktail |
| • Palomita                                 |              | \$14.50 per cocktail |
| • French75                                 |              | \$14.50 per cocktail |
| <ul> <li>Green Apple Mojito</li> </ul>     | ************ | \$14.50 per cocktail |
| <ul> <li>Miami Iced Tea</li> </ul>         | ************ | \$14.50 per cocktail |